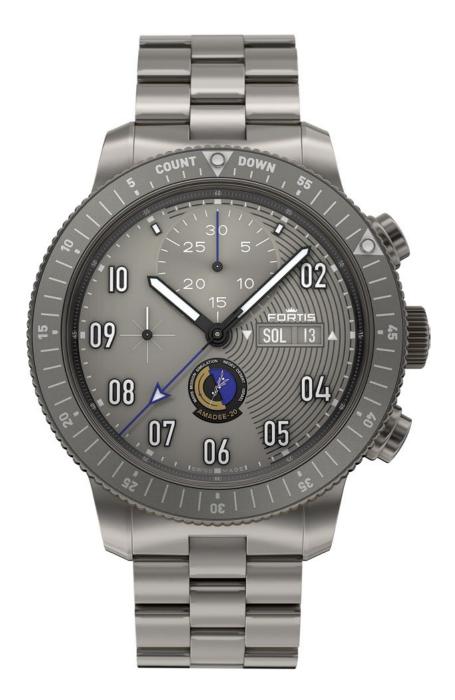

## THIS IS NOT A MOON WATCH. IT IS THE SPACE WATCH.

A Tool Watch is more than useful features in a scratch-resistant case. It is about connecting team, spirit and purpose.

AMADEE-20 has been built to support earthlings on their way to Mars. It is a piece of human history.

Created in partnership with the Austrian Space Forum, the Fortis AMADEE-20 supports the analog astronauts on their mission in the desert of Israel and in the Mission Support Center in Innsbruck.

The perfect companion.

For trailblazers. For visionaries who inspire our world and beyond. For those who change tomorrow. For pioneers, explorers and future Martians.

Discover the details online at www.fortis-swiss.com/amadee-20