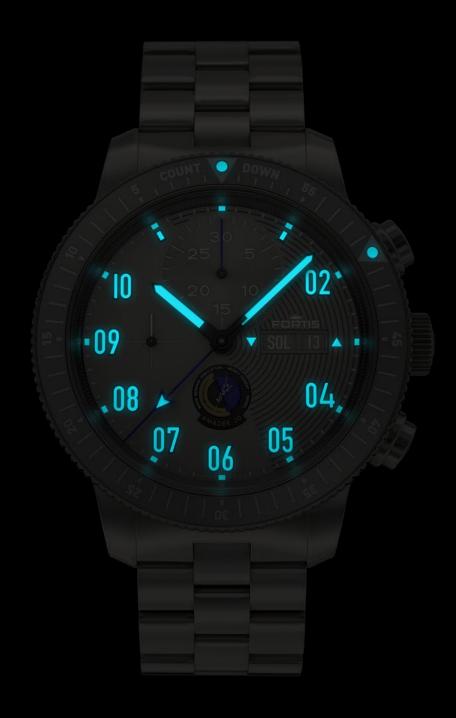

## THIS IS NOT A MOON WATCH. IT IS THE SPACE WATCH.

A Tool Watch is more than useful features in a scratch-resistant case. It is about connecting team, spirit and purpose.

AMADEE-20 has been built to support earthlings on their way to Mars. It is a piece of human history.

Created in partnership with the Austrian Space Forum, the Fortis AMADEE-20 supports the analog astronauts on their mission in the desert of Israel and in the Mission Support Center in Innsbruck.

The perfect companion.